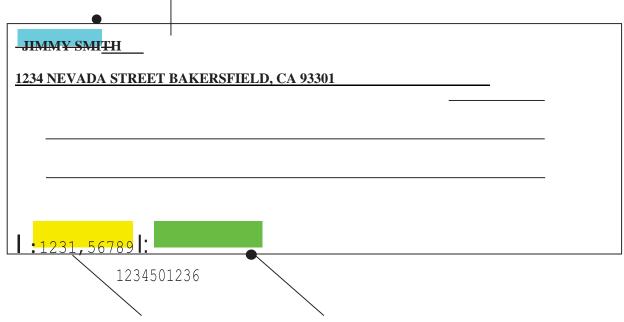

Attention: This information will be used by the Kern County Auditor-Controller-County Clerk to transmit payment data by electronic means to vendors financial institution.

Note: You must enclose a copy of a voided check for ACH enrollment.

Transit Number Bank Account Number